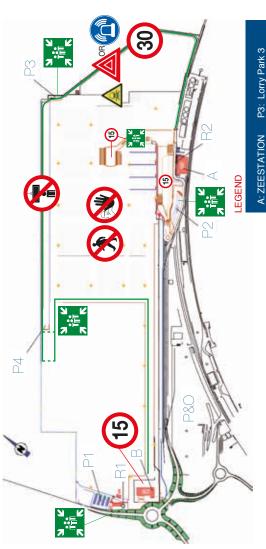

Observe the speed limit as specified.

- Give way to vehicles handling containers and pedestrians at all times.
- Making/taking mobile telephone calls at the terminal = pull over/stop working.

 Park your vehicle in the designated parking area only.

Observe the markings/signage.

 The operations area, the installations and the equipment are off limits to unauthorised persons.

 Never position yourself underneath a load and maintain a safe distance.

A: ZEESTATION B: M&R P1: Lorry Park 1

P2: Lorry Park 2

P3: Lorry Park 3 P4: Lorry Park 4 R1: Smoking area R2: Smoking area F1: Fumigatiezone